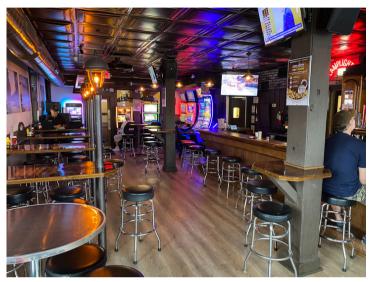

### FEATURES:

- Turn-Key restaurant space with outdoor patio
- Prime location in downtown Palatine
- Furnished bar and dining
- All restaurant equipment and furniture is in excellent condition
- Building completely rehabbed in 2000
- Large banquet room equipped with bar and entertainment stage
- Two commercial size freezers in basement
- One block from metra station
- Surrounded by new developments
- Retail store plus 2 two bedroom, 1 bath apartments (41 W. Wilson St.)