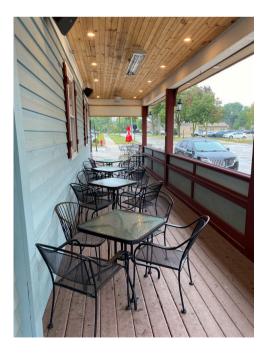

### FEATURES:

- Turn-Key restaurant space with outdoor patio
- Prime location in downtown Palatine
- Furnished bar and dining
- All restaurant equipment and furniture is in excellent condition
- Building completely rehabbed in 2000
- Large banquet room equipped with bar and entertainment stage
- Two commercial size freezers in basement
- One block from metra station
- Surrounded by new developments
- Retail store plus 2 two bedroom, 1 bath apartments (41 W. Wilson St.)