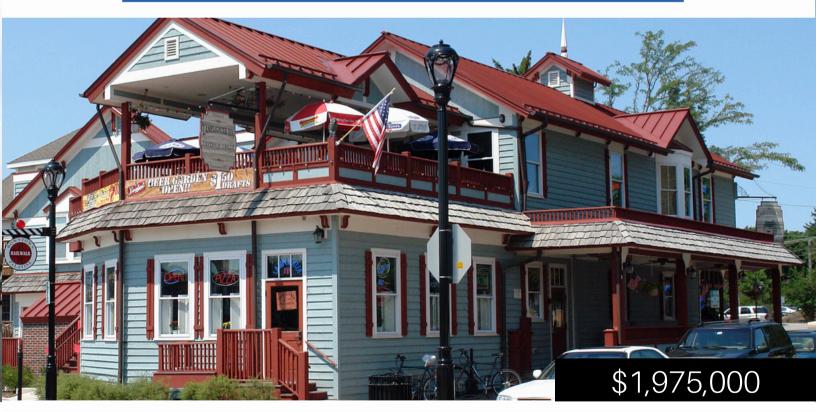

### BUILDING INFORMATION:

Address: 60 N Bothwell St., Palatine, IL, 60067

| Offering Price: | \$1,975,000        |
|-----------------|--------------------|
| Lot Size:       | 0.08 AC            |
| GLA:            | 7,709 SF           |
| Occupancy:      | 100%               |
| Year Built:     | 1859, 1960, 2000   |
| Taxes:          | \$18,043.07 (2022) |
|                 |                    |

### FEATURES:

- Turn-Key restaurant space with outdoor patio
- Prime location in downtown Palatine
- Furnished bar and dining
- All restaurant equipment and furniture is in excellent condition
- Building completely rehabbed in 2000
- Large banquet room equipped with bar and entertainment stage
- Two commercial size freezers in basement
- One block from metra station
- Surrounded by new developments
- Retail store plus 2 two bedroom, 1 bath apartments (41 W. Wilson St.)