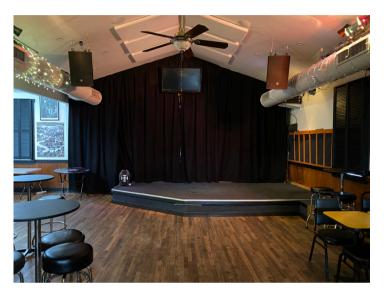

### FEATURES:

- Turn-Key restaurant space with outdoor patio
- Prime location in downtown Palatine
- Furnished bar and dining
- All restaurant equipment and furniture is in excellent condition
- Building completely rehabbed in 2000
- Large banquet room equipped with bar and entertainment stage
- Two commercial size freezers in basement
- One block from metra station
- Surrounded by new developments
- Retail store plus 2 two bedroom, 1 bath apartments (41 W. Wilson St.)