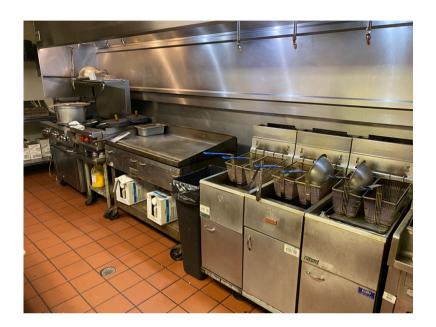

### FEATURES:

- Turn-Key restaurant space with outdoor patio
- Prime location in downtown Palatine
- Furnished bar and dining
- All restaurant equipment and furniture is in excellent condition
- Building completely rehabbed in 2000
- Large banquet room equipped with bar and entertainment stage
- Two commercial size freezers in basement
- One block from metra station
- Surrounded by new developments
- Retail store plus 2 two bedroom, 1 bath apartments (41 W. Wilson St.)