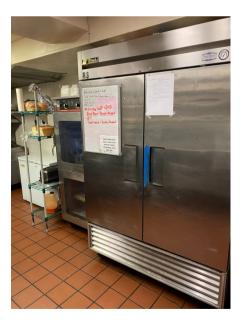

### FEATURES:

- Turn-Key restaurant space with outdoor patio
- Prime location in downtown Palatine
- Furnished bar and dining
- All restaurant equipment and furniture is in excellent condition
- Building completely rehabbed in 2000
- Large banquet room equipped with bar and entertainment stage
- Two commercial size freezers in basement
- One block from metra station
- Surrounded by new developments
- Retail store plus 2 two bedroom, 1 bath apartments (41 W. Wilson St.)