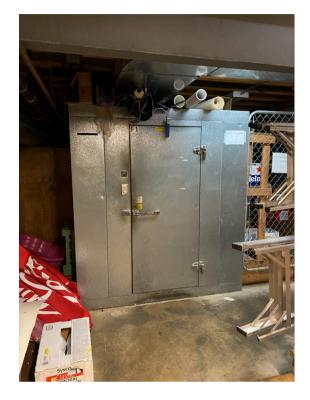

### FEATURES:

- Turn-Key restaurant space with outdoor patio
- Prime location in downtown Palatine
- Furnished bar and dining
- All restaurant equipment and furniture is in excellent condition
- Building completely rehabbed in 2000
- Large banquet room equipped with bar and entertainment stage
- Two commercial size freezers in basement
- One block from metra station
- Surrounded by new developments
- Retail store plus 2 two bedroom, 1 bath apartments (41 W. Wilson St.)