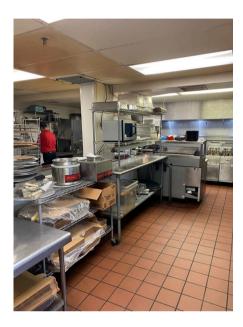

### FEATURES:

- Turn-Key restaurant space with outdoor patio
- Prime location in downtown Palatine
- Furnished bar and dining
- All restaurant equipment and furniture is in excellent condition
- Building completely rehabbed in 2000
- Large banquet room equipped with bar and entertainment stage
- Two commercial size freezers in basement
- One block from metra station
- Surrounded by new developments
- Retail store plus 2 two bedroom, 1 bath apartments (41 W. Wilson St.)