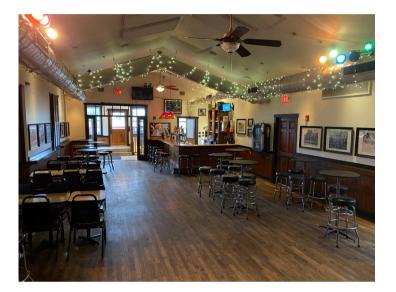

### FEATURES:

- Turn-Key restaurant space with outdoor patio
- Prime location in downtown Palatine
- Furnished bar and dining
- All restaurant equipment and furniture is in excellent condition
- Building completely rehabbed in 2000
- Large banquet room equipped with bar and entertainment stage
- Two commercial size freezers in basement
- One block from metra station
- Surrounded by new developments
- Retail store plus 2 two bedroom, 1 bath apartments (41 W. Wilson St.)