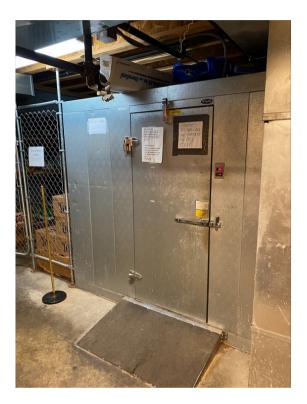

### FEATURES:

- Turn-Key restaurant space with outdoor patio
- Prime location in downtown Palatine
- Furnished bar and dining
- All restaurant equipment and furniture is in excellent condition
- Building completely rehabbed in 2000
- Large banquet room equipped with bar and entertainment stage
- Two commercial size freezers in basement
- One block from metra station
- Surrounded by new developments
- Retail store plus 2 two bedroom, 1 bath apartments (41 W. Wilson St.)