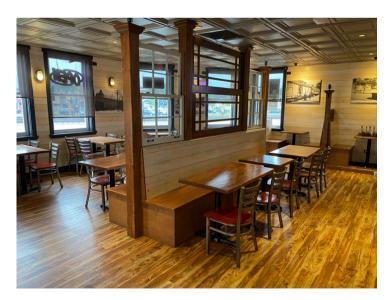

### FEATURES:

- Turn-Key restaurant space with outdoor patio
- Prime location in downtown Palatine
- Furnished bar and dining
- All restaurant equipment and furniture is in excellent condition
- Building completely rehabbed in 2000
- Large banquet room equipped with bar and entertainment stage
- Two commercial size freezers in basement
- One block from metra station
- Surrounded by new developments
- Retail store plus 2 two bedroom, 1 bath apartments (41 W. Wilson St.)