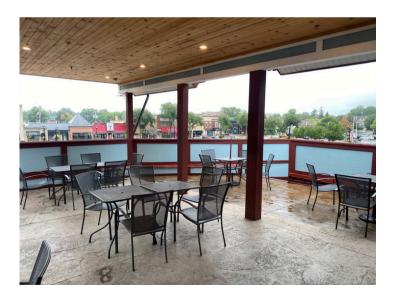

### FEATURES:

- Turn-Key restaurant space with outdoor patio
- Prime location in downtown Palatine
- Furnished bar and dining
- All restaurant equipment and furniture is in excellent condition
- Building completely rehabbed in 2000
- Large banquet room equipped with bar and entertainment stage
- Two commercial size freezers in basement
- One block from metra station
- Surrounded by new developments
- Retail store plus 2 two bedroom, 1 bath apartments (41 W. Wilson St.)