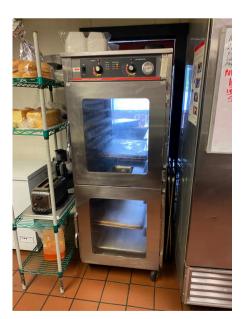

### FEATURES:

- Turn-Key restaurant space with outdoor patio
- Prime location in downtown Palatine
- Furnished bar and dining
- All restaurant equipment and furniture is in excellent condition
- Building completely rehabbed in 2000
- Large banquet room equipped with bar and entertainment stage
- Two commercial size freezers in basement
- One block from metra station
- Surrounded by new developments
- Retail store plus 2 two bedroom, 1 bath apartments (41 W. Wilson St.)