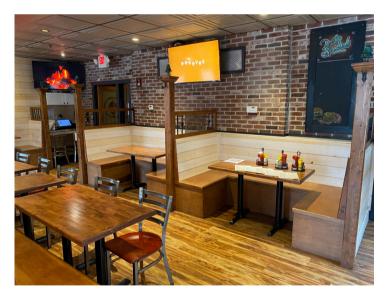

### FEATURES:

- Turn-Key restaurant space with outdoor patio
- Prime location in downtown Palatine
- Furnished bar and dining
- All restaurant equipment and furniture is in excellent condition
- Building completely rehabbed in 2000
- Large banquet room equipped with bar and entertainment stage
- Two commercial size freezers in basement
- One block from metra station
- Surrounded by new developments
- Retail store plus 2 two bedroom, 1 bath apartments (41 W. Wilson St.)