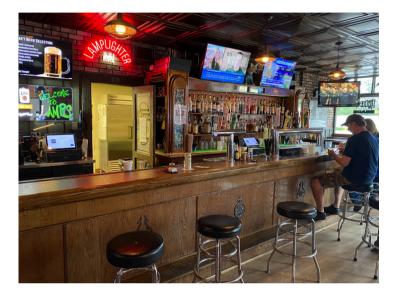

### FEATURES:

- Turn-Key restaurant space with outdoor patio
- Prime location in downtown Palatine
- Furnished bar and dining
- All restaurant equipment and furniture is in excellent condition
- Building completely rehabbed in 2000
- Large banquet room equipped with bar and entertainment stage
- Two commercial size freezers in basement
- One block from metra station
- Surrounded by new developments
- Retail store plus 2 two bedroom, 1 bath apartments (41 W. Wilson St.)