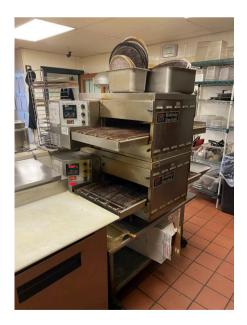

### FEATURES:

- Turn-Key restaurant space with outdoor patio
- Prime location in downtown Palatine
- Furnished bar and dining
- All restaurant equipment and furniture is in excellent condition
- Building completely rehabbed in 2000
- Large banquet room equipped with bar and entertainment stage
- Two commercial size freezers in basement
- One block from metra station
- Surrounded by new developments
- Retail store plus 2 two bedroom, 1 bath apartments (41 W. Wilson St.)